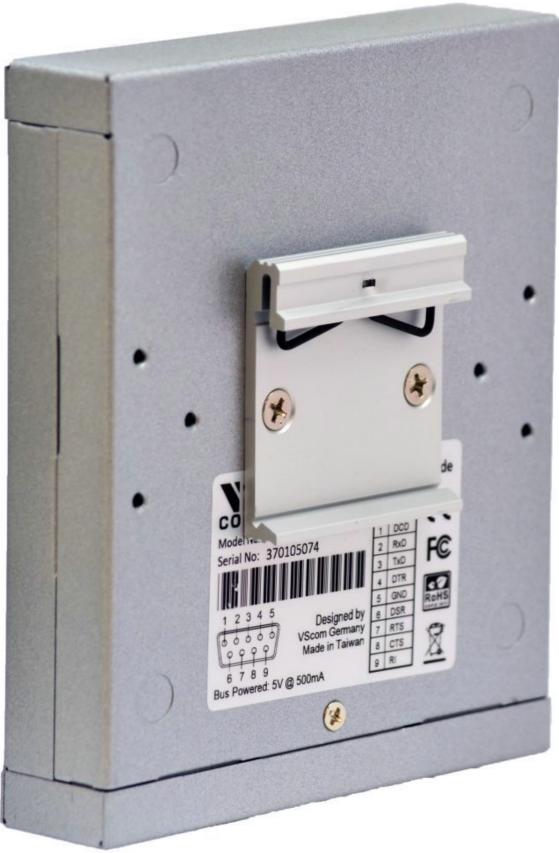

### Overview

DK-ECO with screws allows to mount cases of USB-4COM ECO and USB-8COM ECO (4 and 8 port models) to a DIN-RAil.