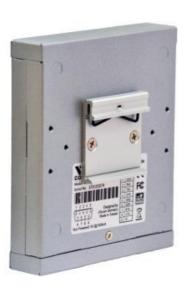

### Overview

DK-ECO with screws allows to mount cases of USB-4COM ECO and USB-8COM ECO (4 and 8 port models) to a DIN-RAil.